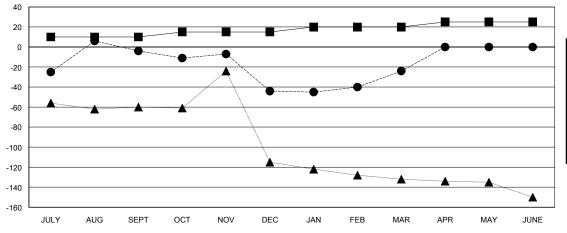

## GOALS AND ACTUAL NEW CLUBS CUMULATIVE

٦٢

| -■- NEW MEMBER GROWTH NET GOAL    |  |
|-----------------------------------|--|
| - ● - NEW MEMBER GROWTH ACTUAL    |  |
| - A - LAST YEAR MEMBERSHIP ACTUAL |  |
|                                   |  |
|                                   |  |
|                                   |  |